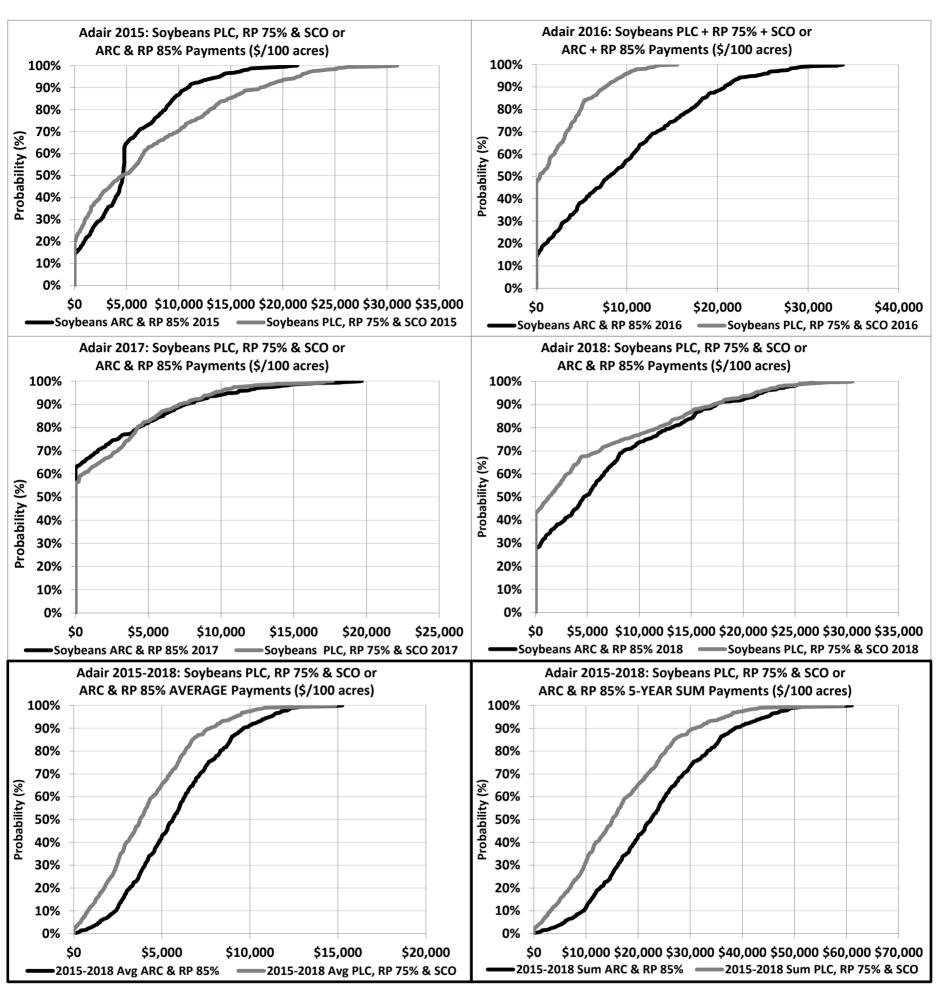

| Avg Prices:                     | 2015       | 2016       | 2017       | 2018       |
|---------------------------------|------------|------------|------------|------------|
| Avg Nat'l (MYA) Corn Price :    | \$<br>3.51 | \$<br>3.66 | \$<br>3.82 | \$<br>3.89 |
| Avg Nat'l (MYA) Soybeans Price: | \$<br>8.65 | \$<br>9.00 | \$<br>9.39 | \$<br>9.60 |
| Avg Spring Corn Price:          | \$<br>3.85 | \$<br>3.99 | \$<br>4.18 | \$<br>4.26 |
| Avg Harvest Corn Price:         | \$<br>3.80 | \$<br>3.96 | \$<br>4.05 | \$<br>3.67 |
| Avg Spring Soybeans Price:      | \$<br>8.88 | \$<br>9.24 | \$<br>9.63 | \$<br>9.83 |
| Avg Harvest Soybeans Price:     | \$<br>9.08 | \$<br>9.44 | \$<br>9.66 | \$<br>8.76 |

- 1) RP & SCO premiums were not subtracted from payments.
- **2)** The simulation model ran 500 times to generate distributions of payments.
- **3)** Individual crop payments were estimated per 100 acres. Combined crop payments were estimated per 200 acres (100 corn/100 soybeans mix).