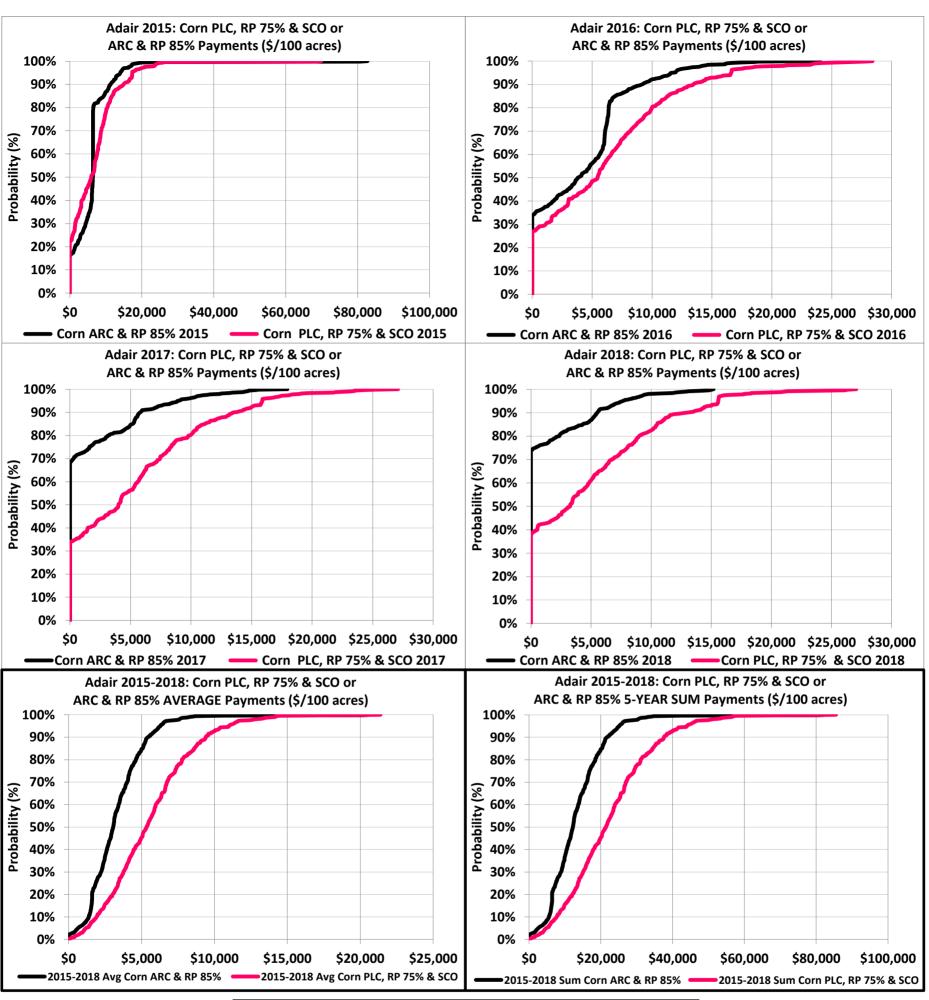

| Avg Prices:                     | 2015       | 2016       | 2017       | 2018       |
|---------------------------------|------------|------------|------------|------------|
| Avg Nat'l (MYA) Corn Price :    | \$<br>3.51 | \$<br>3.66 | \$<br>3.82 | \$<br>3.89 |
| Avg Nat'l (MYA) Soybeans Price: | \$<br>8.65 | \$<br>9.00 | \$<br>9.39 | \$<br>9.60 |
| Avg Spring Corn Price:          | \$<br>3.85 | \$<br>3.99 | \$<br>4.18 | \$<br>4.26 |
| Avg Harvest Corn Price:         | \$<br>3.80 | \$<br>3.96 | \$<br>4.05 | \$<br>3.67 |
| Avg Spring Soybeans Price:      | \$<br>8.88 | \$<br>9.24 | \$<br>9.63 | \$<br>9.83 |
| Avg Harvest Soybeans Price:     | \$<br>9.08 | \$<br>9.44 | \$<br>9.66 | \$<br>8.76 |

- 1) RP & SCO premiums were not subtracted from payments.
- 2) The simulation model ran 500 times to generate distributions of payments.
- **3)** Individual crop payments were estimated per 100 acres. Combined crop payments were estimated per 200 acres (100 corn/100 soybeans mix).