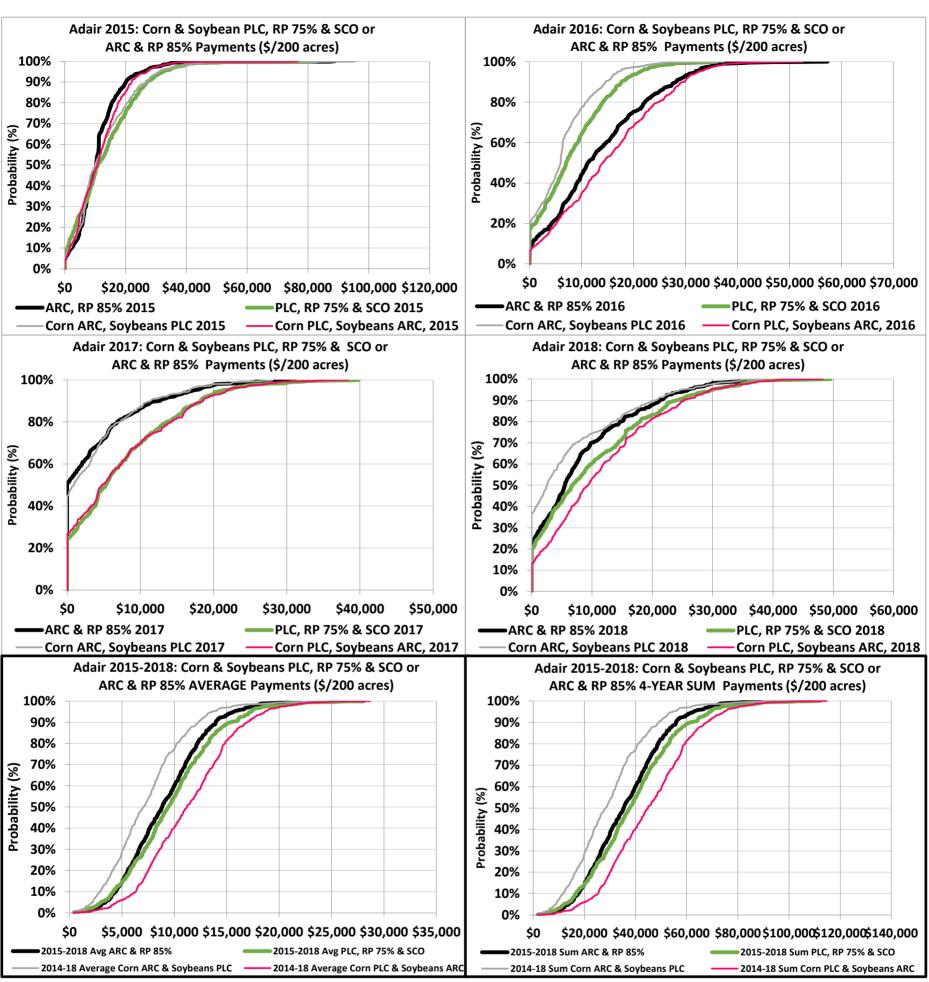

| Avg Prices:                     | 2015       | 2016       | 2017       | 2018       |
|---------------------------------|------------|------------|------------|------------|
| Avg Nat'l (MYA) Corn Price :    | \$<br>3.51 | \$<br>3.66 | \$<br>3.82 | \$<br>3.89 |
| Avg Nat'l (MYA) Soybeans Price: | \$<br>8.65 | \$<br>9.00 | \$<br>9.39 | \$<br>9.60 |
| Avg Spring Corn Price:          | \$<br>3.85 | \$<br>3.99 | \$<br>4.18 | \$<br>4.26 |
| Avg Harvest Corn Price:         | \$<br>3.80 | \$<br>3.96 | \$<br>4.05 | \$<br>3.67 |
| Avg Spring Soybeans Price:      | \$<br>8.88 | \$<br>9.24 | \$<br>9.63 | \$<br>9.83 |
| Avg Harvest Soybeans Price:     | \$<br>9.08 | \$<br>9.44 | \$<br>9.66 | \$<br>8.76 |

**3)** Individual crop payments were estimated per 100 acres. Combined crop

payments were estimated per 200 acres (100 corn/100 soybeans mix).